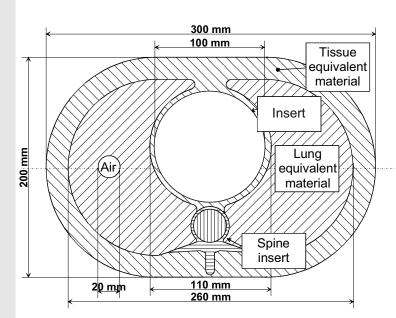

## **Specifications**

| Phantom weight (to  | tal) 2740 g                     |
|---------------------|---------------------------------|
| Dimensions          | 200 x 300 mm                    |
| Diameter of bore ho | le 100 mm                       |
| Height of phantom . | 100 mm                          |
|                     |                                 |
| Base material       | tissue equivalent resin         |
|                     | (@ 120 kV)                      |
| Lung                | app800 HU                       |
| Spine bon           | e like (corticalis / spongiosa) |
|                     |                                 |

Extension Rings (e.g. Fat Rings) are available upon request!

**QRM-Thorax** 

Sketch of the complete Anthropomorphic QRM-Thorax. The depth of the phantom is 100 mm.